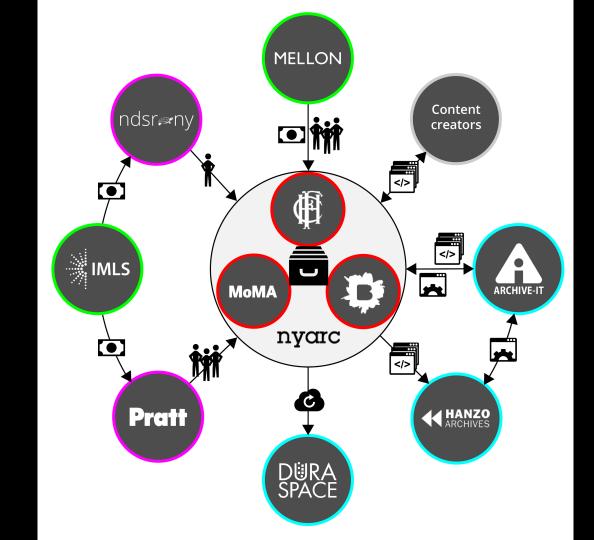

Staffing & Partnerships Workflow Elements Quality Assurance

You are viewing an archived web page, collected at the request of New York Art Resources Consection (NYARC) using Archive It. This page was captured on 7:49:06 Mar 01; 2014, and is part of the <u>Museum of Modern Art</u> collection. The information on this web page may be out of date. See All versions of this archived page. Metadata <u>Disable QA. View Missing URLs (5 Detected)</u>

Staffing & Partnerships Workflow Elements Quality Assurance

# Staffing & Partnerships Workflow Elements Quality Assurance