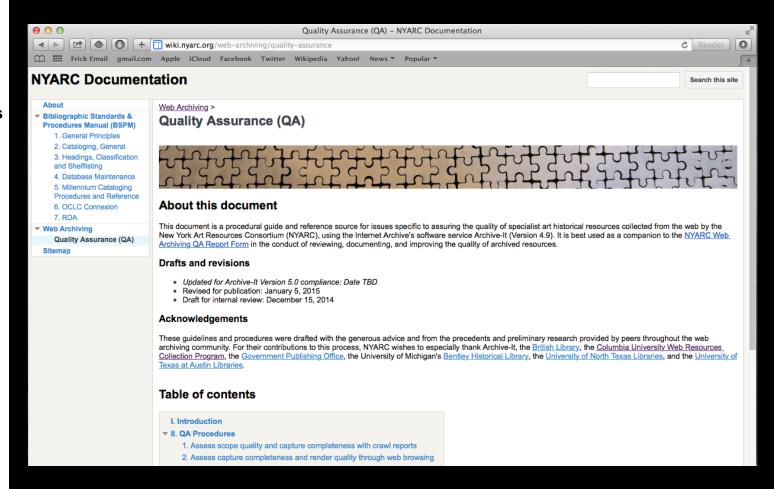

## **Acknowledgements**

Presentation template and relationship diagram courtesy of Karl-Rainer Blumenthal

Andy Goldsworthy artwork, courtesy of degine.blogspot.com

An Art Resource in New York: The Collective Collection of the NYARC Art Museum Libraries, by Brian Lavoie, Ph.D. Senior Research Scientist, Günter Waibel Program Officer, OCLC Programs and Research, c2008. <a href="http://www.oclc.org/content/dam/research/publications/library/2008/2008-02.pdf">http://www.oclc.org/content/dam/research/publications/library/2008/2008-02.pdf</a>

Icons from The Noun Project (<a href="https://thenounproject.com">https://thenounproject.com</a>)

- "Vortex" by Eli Ratner
- "Light-bulb by lan Mawle
- "Architect" by Luis Prado