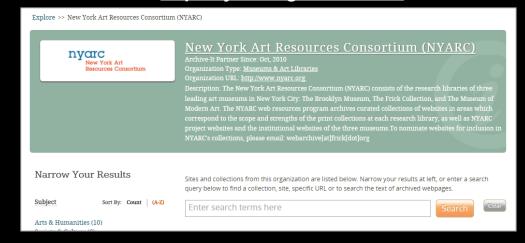

te. See All versions of this archived page. Metadata <u>Disable QA. View Missing URLs (5 Detected)</u>





Staffing & Partnerships Workflow Elements Quality Assurance



## Web Archiving Quality Assurance (QA) Report

After completely reviewing the crawl report, assessing its capture through the Wayback interface, pursuing any missing content through patch crawling, and requesting any further capture or rendering improvements directly from Archive-It, use the following short form to document and report QA progress and/or results to the NYARC Web Archiving Program Coordinator:



# Staffing & Partnerships Workflow Elements Quality Assurance

## http://wiki.nyarc.org/web-archiving







Integration
Full-text indexing
Metadata

## http://arcade.nyarc.org



### http://nyarc.org/webarchive





Integration
Full-text indexing
Metadata

## **Discovery via Primo**





Integration **Full-text indexing** Metadata

## **OpenSearch API** https://webarchive.jira.com/wiki/display/search/OpenSearch+API



#### Isamu Noguchi Catalogue Raisonné

Full text archived copy available

Isamu Noguchi Catalogue Raisonné foreword

View Archived Website

You are viewing an archived web page, collected at the request of New York Art Resources Consortium (NYARC) using Archive-It. This page was captured on collection. The information on this web page may be out of date. See All versions of this archived page. Note that this document was downloaded, and not say (22:03:00 Jun 4, 2014), HTTP headers presented here are from the original capture.



about the project the noduchi museum



The Isamu Noguc