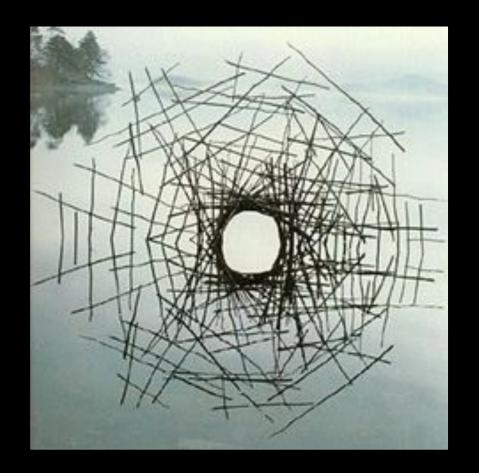

## **Acknowledgements**

Presentation template and relationship diagram courtesy of Karl-Rainer Blumenthal

Andy Goldsworthy artwork, courtesy of degine.blogspot.com

An Art Resource in New York: The Collective Collection of the NYARC Art Museum Libraries, by Brian Lavoie, Ph.D. Senior Research Scientist, Günter Waibel Program Officer, OCLC Programs and Research, c2008. <a href="http://www.oclc.org/content/dam/research/publications/library/2008/2008-02.pdf">http://www.oclc.org/content/dam/research/publications/library/2008/2008-02.pdf</a>