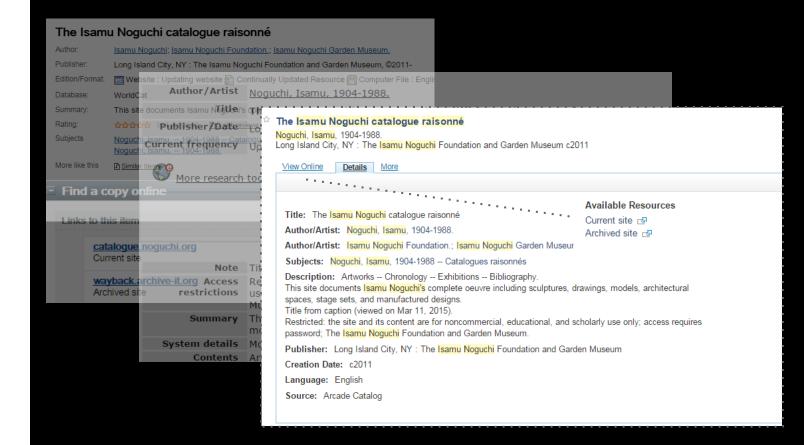

#### The Isamu Noguchi catalogue raisonné Author: Isamu Noguchi; Isamu Noguchi Foundation.; Isamu Noguchi Garden Museum. Publisher: Long Island City, NY: The Isamu Noguchi Foundation and Garden Museum, ©2011-Edition/Format: Database: WorldCat This site documents Isamu Noguchi's complete oeuvre including sculptures, drawings, mod Summary: Rating: ឋ្នាប់ជា (not yet rated) № 0 with reviews - Be the first. Subjects Noquchi, Isamu, -- 1904-1988 -- Catalogues raisonnés. Noguchi, Isamu, -- 1904-1988. More like this Similar Items Find a copy online Links to this item catalogue.noguchi.org Current site wayback.archive-it.org Archived site

## http://arcade.nyarc.org

| The Isam                                                 | u Nog            | uchi catalogue rais                                                     | onné                                                                         |                                                                                         |
|----------------------------------------------------------|------------------|-------------------------------------------------------------------------|------------------------------------------------------------------------------|-----------------------------------------------------------------------------------------|
| Author:                                                  | Isamu t          | Noguchi; Isamu Noguchi Foun                                             | dation.; Isamu Noguchi Garden Museum.                                        |                                                                                         |
| Publisher:                                               | Long Is          | sland City, NY : The Isamu Noguchi Foundation and Garden Museum, @2011- |                                                                              |                                                                                         |
| Edition/Format:                                          | ₩e               |                                                                         |                                                                              |                                                                                         |
| Database:                                                | WorldC           | Author/Artist                                                           | Noguchi, Isamu, 1904-1988.                                                   |                                                                                         |
| Summary:                                                 | This sit         | Title                                                                   | The Isamu Noguchi catalogue raiso                                            | onné [electronic resource].                                                             |
| Rating:                                                  | ជាជាជាជា         | Publisher/Date                                                          | Long Island City, NY: The Isamu Noguchi Foundation and Garden Museum, c2011. |                                                                                         |
| Subjects                                                 | Noguci<br>Noguci | Current frequency                                                       | Updated annually                                                             |                                                                                         |
| More like this Simila More research tools  Find a copy o |                  |                                                                         |                                                                              |                                                                                         |
|                                                          | ору о            |                                                                         |                                                                              | Connect to:                                                                             |
| Links to this item                                       |                  | <u>Current site</u>                                                     |                                                                              |                                                                                         |
|                                                          |                  | Archived site                                                           |                                                                              |                                                                                         |
| catalogue                                                |                  |                                                                         |                                                                              |                                                                                         |
| Current site                                             |                  | Note                                                                    | Title from caption (viewed on Mar 11,                                        | 2015).                                                                                  |
| wayback.a<br>Archived si                                 |                  | Access<br>restrictions                                                  |                                                                              | for noncommercial, educational, and scholarly<br>ne Isamu Noguchi Foundation and Garden |
|                                                          |                  | Summary                                                                 | This site documents Isamu Noguchi's omodels, architectural spaces, stage set | complete oeuvre including sculptures, drawings, s, and manufactured designs.            |
|                                                          |                  | System details                                                          | Mode of access: World Wide Web.                                              |                                                                                         |
|                                                          |                  | Contents                                                                | Artworks Chronology Exhibitions                                              | Bibliography.                                                                           |