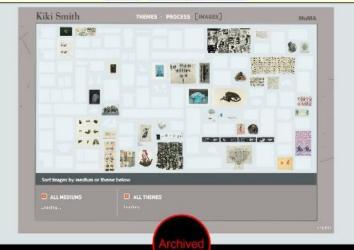

nding present. It is — elementally — ethereal, ephemeral, unstable, and unreliable."

-Jill Lepore, The Cobweb: Can the Internet be archived? *The New Yorker* 



Why? The Digital Black Hole

What? Deliverables

How?
Radical Collaboration





Why? The Digital Black Hole

What? Deliverables

How?
Radical Collaboration































Staffing & Partnerships Workflow Elements Quality Assurance



You are viewing an archived web page, collected at the request of New York Art Resources Consection (NYARC) using Archive It. This page was captured on 7:49:06 Mar 01; 2014, and is part of the <u>Museum of Modern Art</u> collection. The information on this web page may be out of date. See All versions of this archived page. Metadata <u>Disable QA. View Missing URLs (5 Detected)</u>





Staffing & Partnerships Workflow Elements Quality Assurance



## Web Archiving Quality Assurance (QA) Report

After completely reviewing the crawl report, assessing its capture through the Wayback interface, pursuing any missing content through patch crawling, and requesting any further capture or rendering improvements directly from Archive-It, use the following short form to document and report QA progress and/or results to the NYARC Web Archiving Program Coordinator:



# Staffing & Partnerships Workflow Elements Quality Assurance

## http://wiki.nyarc.org/web-archiving







Integration
Full-text indexing
Metadata

## http://arcade.nyarc.org



### http://nyarc.org/webarchive





Integration
Full-text indexing
Metadata

## **Discovery via Primo**





Integration **Full-text ind