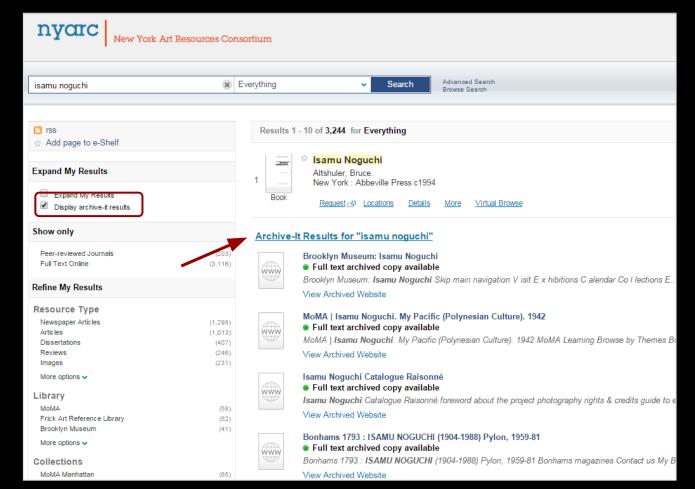

Missing URLs (5 Detected)</u>





Staffing & Partnerships Workflow Elements Quality Assurance



## Web Archiving Quality Assurance (QA) Report

After completely reviewing the crawl report, assessing its capture through the Wayback interface, pursuing any missing content through patch crawling, and requesting any further capture or rendering improvements directly from Archive-It, use the following short form to document and report QA progress and/or results to the NYARC Web Archiving Program Coordinator:



# Staffing & Partnerships Workflow Elements Quality Assurance

## http://wiki.nyarc.org/web-archiving







Integration
Full-text indexing
Metadata

## http://arcade.nyarc.org



### http://nyarc.org/webarchive





Integration
Full-text indexing
Metadata

## **Discovery via Primo**





Integration **Full-text indexing** Metadata

## **OpenSearch API** https://webarchive.jira.com/wiki/display/search/OpenSearch+API



#### Isamu Noguchi Catalogue Raisonné

Full text archived copy available

Isamu Noguchi Catalogue Raisonné foreword

View Archived Website

You are viewing an archived web page, collected at the request of New York Art Resources Consortium (NYARC) using Archive-It. This page was captured on collection. The information on this web page may be out of date. See All versions of this archived page. Note that this document was downloaded, and not say (22:03:00 Jun 4, 2014), HTTP headers presented here are from the original capture.



about the project the noduchi museum



The Isamu Noguchi Foundation and Garden Museum | MAILING ADDRESS: 32-37 Vernon Boulevard