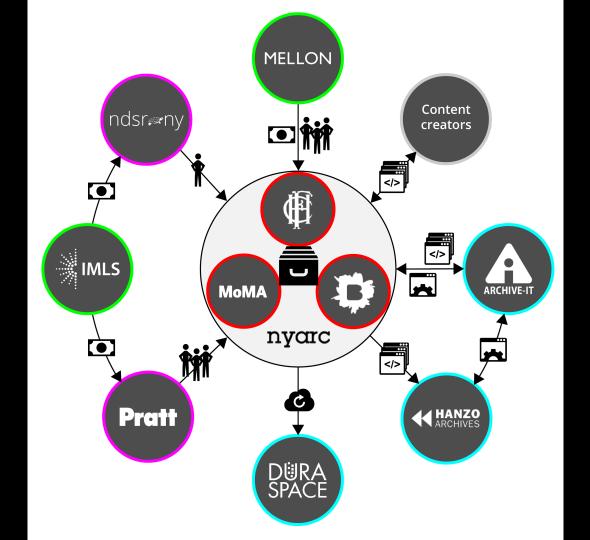

Staffing & Partnerships Workflow Elements Quality Assurance

You are viewing an archived web page, collected at the request of New York Art Resources Consection (NYARC) using Archive It. This page was captured on 7:49:06 Mar 01; 2014, and is part of the <u>Museum of Modern Art</u> collection. The information on this web page may be out of date. See All versions of this archived page. Metadata <u>Disable QA. View Missing URLs (5 Detected)</u>

Staffing & Partnerships Workflow Elements Quality Assurance

## Web Archiving Quality Assurance (QA) Report

After completely reviewing the crawl report, assessing its capture through the Wayback interface, pursuing any missing content through patch crawling, and requesting any further capture or rendering improvements directly from Archive-It, use the following short form to document and report QA progress and/or results to the NYARC Web Archiving Program Coordinator:

# Staffing & Partnerships Workflow Elements Quality Assurance